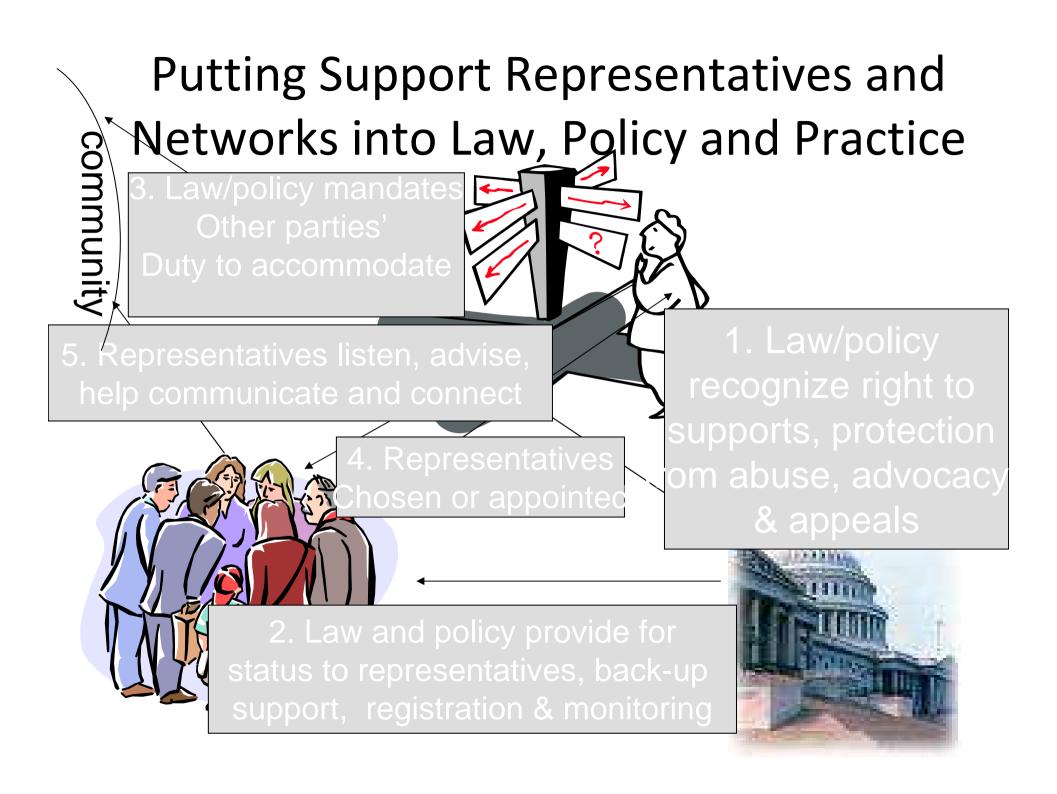

### Types of Decision Making Supports

- Life Planning for meaningful decisions
- Independent Advocacy to advise and challenge other parties
- Communicational and Interpretive to assist in communication
- Representational to help represent a person to others
- Relationship-Building to facilitate personal relationships & support networks/representatives
- Administrative to assist in implementing agreements

#### Representation Agreements

- A form indicating:
  - Who will be representatives
  - Who will be a monitor of the representatives and decision making process
  - Particular ways of communicating, expressing