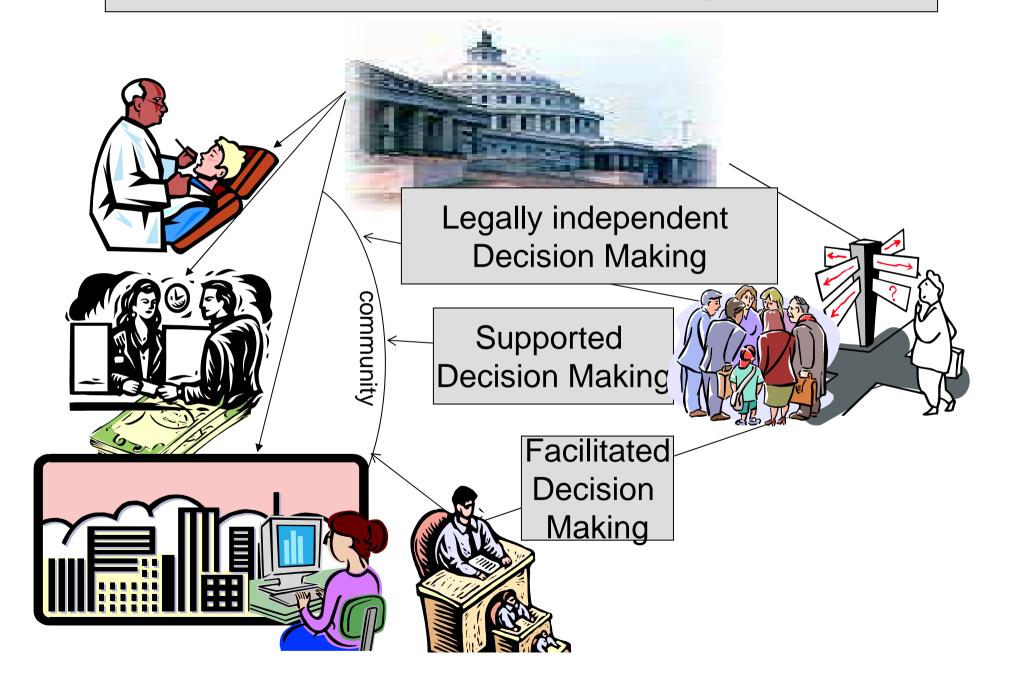

### Types of Decision Making Supports

- Life Planning for meaningful decisions
- Independent Advocacy to advise and challenge other parties
- Communicational and Interpretive to assist in communication
- Representational to help represent a person to others
- Relationship-Building to facilitate personal relationships & support networks/representatives
- Administrative to assist in implementing agreements

#### Types of Decision Making Status